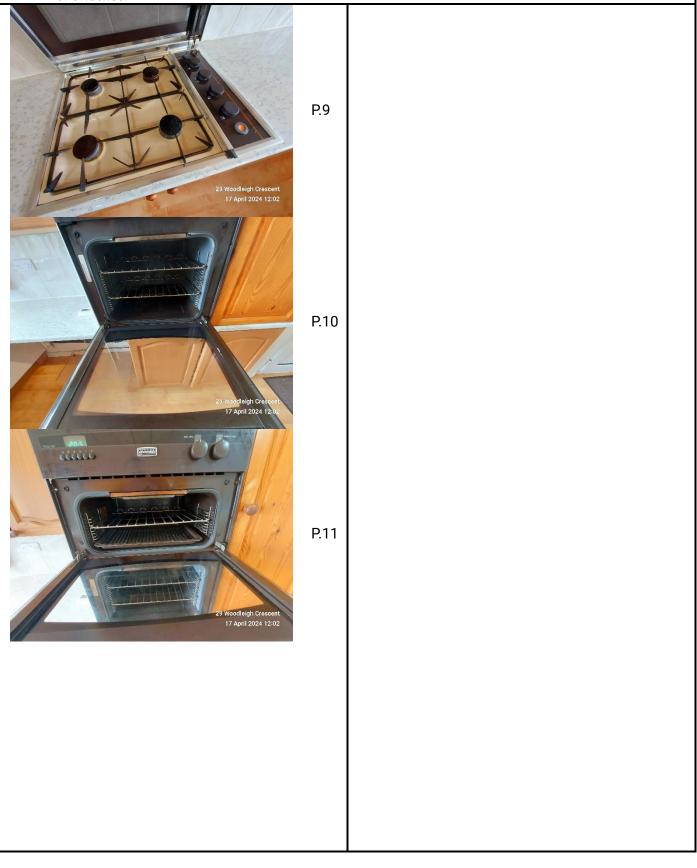

## 🕈 [1] Kitchen

Page 9 of 43

www.prop<u>rt360.com</u>

| Ref: C Entry/Item:                                                                                                                                                             |                                                                                                          | Tenant Comments: |
|--------------------------------------------------------------------------------------------------------------------------------------------------------------------------------|----------------------------------------------------------------------------------------------------------|------------------|
| White uPVC unit, one pane / no openers.                                                                                                                                        | Clean. Average condition.                                                                                |                  |
| D5 <b>Window sills</b><br>Ceramic tiled sills.                                                                                                                                 | Clean. Good condition.                                                                                   |                  |
| D6 <b>Curtain poles/rails</b><br>Two white plastic curtain tracks.                                                                                                             | Clean. Average condition. Secure.                                                                        |                  |
| D7 <b>Curtains</b><br>Pair of green fabric curtains.                                                                                                                           | Clean. Good condition.                                                                                   |                  |
| Pair of cream fabric curtains.                                                                                                                                                 | Clean. Good condition.                                                                                   |                  |
|                                                                                                                                                                                | Heating                                                                                                  |                  |
| H1 <b>Radiators/heaters</b><br>Wall-mounted single-panelled<br>radiator, finished in white satin<br>paint.                                                                     | Clean. Average condition. Secure.<br>Untested.                                                           |                  |
|                                                                                                                                                                                | Lighting & Electrical                                                                                    |                  |
| L1 <b>Power sockets</b><br>White plastic power socket(s).                                                                                                                      | Clean. Good condition. Untested.                                                                         |                  |
| L3 <b>Light switches</b><br>One double white plastic light<br>switch.<br>L4 <b>Ceiling lighting</b>                                                                            | Clean. Average condition. Tested and working.                                                            |                  |
| L4 <b>Ceiling lighting</b><br>Two brass/chrome fittings, each<br>with three halogen-style spotlights.<br>L8 <b>Detectors</b>                                                   | Clean. Average condition. All in working order.                                                          |                  |
| Wall-mounted carbon-monoxide detector.                                                                                                                                         | Clean. Good condition. Tested and working.                                                               |                  |
|                                                                                                                                                                                | Appliances                                                                                               |                  |
| A4 <b>Oven/cooker</b><br>Black-fronted double oven. Oven<br>compartment with two wire shelves.<br>Grill compartment with single wire<br>shelf and grill tray.<br>A5 <b>Hob</b> | Clean overall. Average condition overall.<br>Untested. Minor burnt-on deposits<br>across the grill tray. |                  |
| Cream and brown four-ring gas hob,<br>with hinged glass cover.                                                                                                                 | Clean. Average condition. Untested.                                                                      |                  |
|                                                                                                                                                                                | Kitchen - Specific                                                                                       |                  |
| K1 <b>Work surfaces</b><br>White and grey mottled mdf work<br>surfaces.                                                                                                        | Clean. Good condition.                                                                                   |                  |
|                                                                                                                                                                                |                                                                                                          |                  |