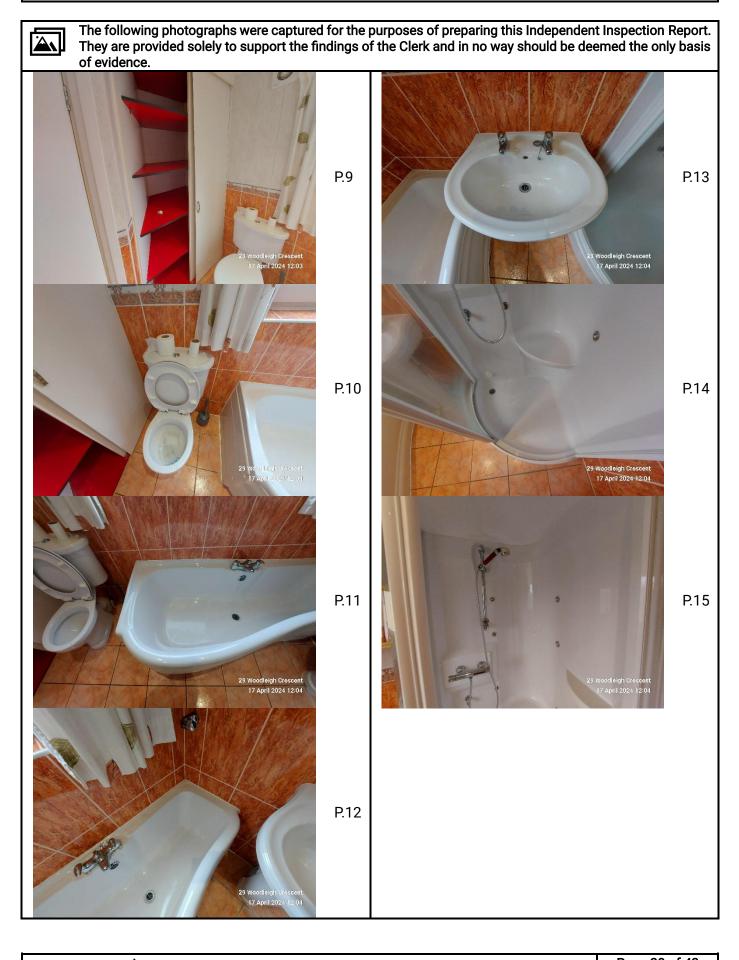

## 🗕 [3] Bathroom

| Ref: C Entry/Item:                                                                                                                                | O Description:                                                                                                              | Tenant Comments: |
|---------------------------------------------------------------------------------------------------------------------------------------------------|-----------------------------------------------------------------------------------------------------------------------------|------------------|
|                                                                                                                                                   | Internal Decoration                                                                                                         |                  |
| 11 <b>Ceiling</b><br>Plastic panelling/cladding with<br>metallic trim.                                                                            | Clean. Good condition.                                                                                                      |                  |
| I3 Walls<br>High-level: grey mottled ceramic<br>wall tiles with white grouting.                                                                   | Clean. Good condition.                                                                                                      |                  |
| Mid-low level: burnt orange mottled<br>ceramic wall tiles with white<br>grouting.<br>15 <b>Wall fixings</b>                                       | Clean. Good condition.                                                                                                      |                  |
| <ul> <li>15 Wall fixings</li> <li>Plastic vanity cupboard with three mirrored doors.</li> </ul>                                                   | Clean. Below average condition.<br>Secure. Plastic is yellowing and<br>discoloured. Mirrors are pitted and<br>tarnished.    |                  |
| - Redundant chrome shower head<br>bracket above bath.                                                                                             | Clean. Average condition. Secure.                                                                                           |                  |
| I7 Flooring<br>Salmon mottled ceramic floor tiles<br>with grey grouting.                                                                          | Clean. Good condition.                                                                                                      |                  |
|                                                                                                                                                   | Doors & Windows                                                                                                             |                  |
| D2 Internal doors<br>Plain wooden door finished in white<br>satin paint, fitted with silver lever<br>handles, twist-style lock.<br>D3 Door frames | Clean. Good condition overall. Single adhesive hook attached on the inside.                                                 |                  |
| Standard profile timber frame<br>finished in white satin paint.<br>D4 <b>Windows</b>                                                              | Clean. Good condition.                                                                                                      |                  |
| White uPVC frosted unit, one pane /<br>one opener, fitted with a silver lever<br>handle.<br>D5 <b>Window sills</b>                                | Clean. Average condition overall. Key(s)<br>not present. Mould staining around the<br>mastic sealant. Hinge covers missing. |                  |
| Ceramic tiled sill.                                                                                                                               | Clean. Good condition.                                                                                                      |                  |
| D6 <b>Curtain poles/rails</b><br>White plastic curtain track.<br>D7 <b>Curtains</b>                                                               | Clean. Good condition. Secure.                                                                                              |                  |
| Pair of white leaf-patterned curtains.                                                                                                            | Clean. Average condition.                                                                                                   |                  |

## 🗕 [3] Bathroom

| Ref: C Entry/Item:            | Description:                                | Tenant Comments: |
|-------------------------------|---------------------------------------------|------------------|
|                               | Heating                                     |                  |
| H1 Radiators/heaters          |                                             |                  |
| Wall-mounted white metal I    | heated Clean. Below average condition.      |                  |
| towel rail.                   | Secure. Untested. Heavy pitting,            |                  |
|                               | tarnishing and rusting across the           |                  |
|                               | bars.                                       |                  |
|                               | Lighting & Electrical                       |                  |
| L3 Light switches             |                                             |                  |
| One white plastic rose with   | pull-cord Clean. Good condition. Tested a   | nd               |
| light switch.                 | working.                                    |                  |
| L4 Ceiling lighting           | 5                                           |                  |
| Four recessed halogen-style   | e Clean. Good condition. All in wo          | rking            |
| spotlights.                   | order.                                      |                  |
| L9 Extraction                 |                                             |                  |
| Wall-recessed extractor fan   | . Clean. Good condition. Tested a           | nd               |
|                               | working.                                    |                  |
|                               | Bathroom - Specific                         |                  |
| B2 Wash basin                 | •                                           |                  |
| White ceramic wash basin      | with Clean. Good condition. Taps che        | ecked            |
| pedestal, stainless steel tw  | •                                           |                  |
| taps.                         | and draining. Plug is present.              |                  |
| B3 Toilet                     | and draining. I lug to present.             |                  |
| White ceramic toilet fitted v | vith a Not clean. Good condition. Flush     | n                |
| white plastic seat and lid, c |                                             |                  |
| push-style flush.             | and lid are fixed secure. Hairs ar          |                  |
|                               | deposits across underside of se             |                  |
|                               | ingrained deposits below the wa             | -                |
| B4 Bath                       |                                             |                  |
| White acrylic curved bath w   | vith Clean. Good condition. Taps che        | ecked            |
| matching side and end pan     | •                                           |                  |
| stainless steel twist-style m |                                             |                  |
| B5 Shower                     |                                             |                  |
| Chrome twist-style mixer sh   | nower Clean. Good condition. Secure.        |                  |
| with chrome hose, chrome      |                                             |                  |
| head, chrome shower head      |                                             |                  |
| rail.                         | ouppoint                                    |                  |
| B6 Screen/curtains            |                                             |                  |
| Clear glass enclosure with    | white Clean. Good condition. Secure.        |                  |
| frame, single sliding door.   |                                             |                  |
| B7 Shower tray                |                                             |                  |
| White acrylic shower tray w   | rith fully Clean. Good condition overall. M | lipor            |
| enclosed moulded enclosu      | •                                           |                  |
| integrated seat.              | between enclosure and tray.                 |                  |
| integrateu seat.              | between enclosule and lidy.                 |                  |

## 🗕 [3] Bathroom

| Ref:                                                                                                                                                                                                                       | Q Entry/Item:                   | O Description:                           | Tenant Comments: |
|----------------------------------------------------------------------------------------------------------------------------------------------------------------------------------------------------------------------------|---------------------------------|------------------------------------------|------------------|
|                                                                                                                                                                                                                            |                                 | Other items of note                      |                  |
| <b>Items for this room/area, not already listed above:</b><br>Built-in storage fitted with two plain sliding doors finished in white satin paint,<br>with chrome D-style handles; décor and contents as per photograph(s). |                                 |                                          |                  |
| * The                                                                                                                                                                                                                      | re are no additional comments a | nd/or observations for this room/area. * |                  |