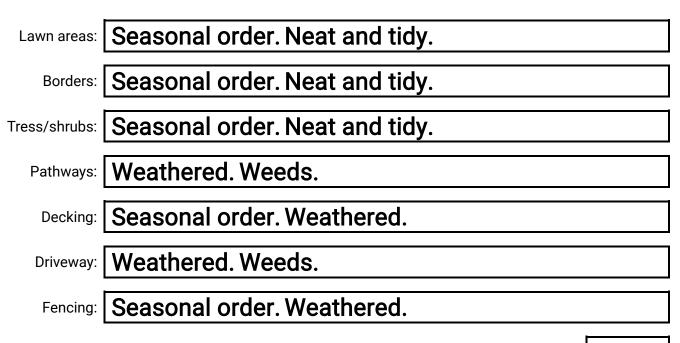

### ## Front & Back Yards

Any such areas are clear of any accumulation of rubbish or discarded previous Tenant(s)/Landlord possessions. Pathways and borders are in seasonal order and free from weeds. As such, these areas must be returned in the same way at the end of the tenancy.