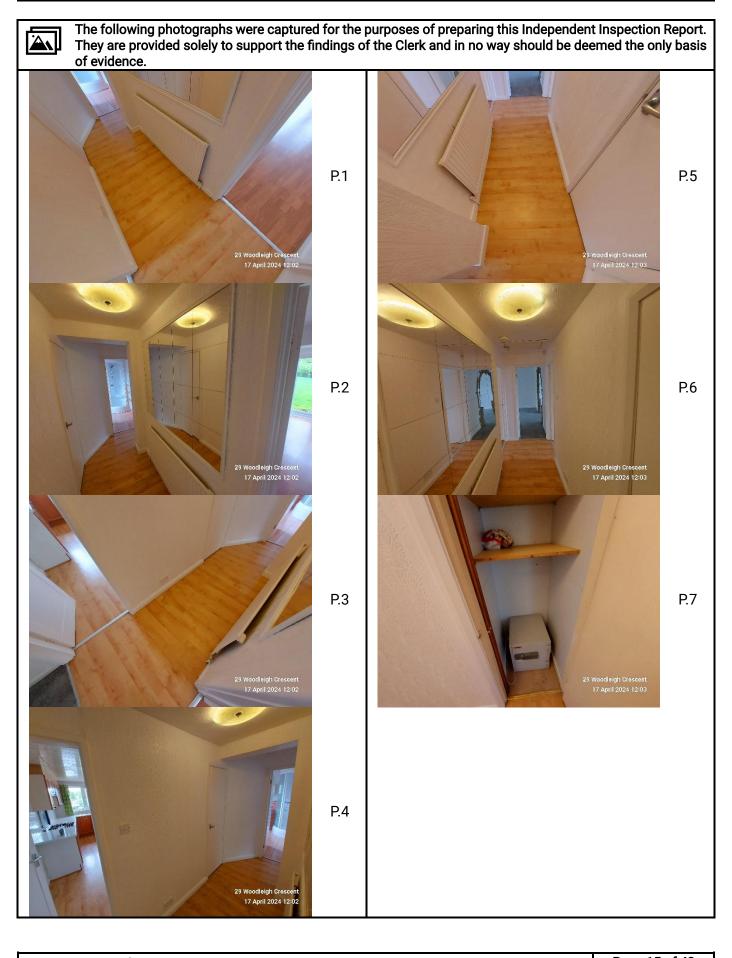

## ✤ [2] Passage

| Ref: C Entry/Item:                                                                                                                         | Description:                                                         | Tenant Comments: |
|--------------------------------------------------------------------------------------------------------------------------------------------|----------------------------------------------------------------------|------------------|
|                                                                                                                                            | Internal Decoration                                                  |                  |
| 11 <b>Ceiling</b><br>White emulsion over artex. Loft<br>access hatch fitted with a silver<br>latch and lock.                               | Clean. Good condition overall. Loft<br>hatch locked, no key present. |                  |
| 13 Walls<br>White emulsion over textured<br>wallpaper.                                                                                     | Clean. Average condition overall. Two nails on Kitchen wall.         |                  |
| <ul><li>15 Wall fixings</li><li>Twenty adhesive mirror tiles.</li></ul>                                                                    | Clean. Average condition. Secure.                                    |                  |
| <ul> <li>I6 Skirting boards</li> <li>Small profile timber skirting finished</li> <li>in white satin paint.</li> <li>I7 Flooring</li> </ul> | Clean. Average condition.                                            |                  |
| Beech-effect laminate flooring.                                                                                                            | Clean. Average condition.                                            |                  |
|                                                                                                                                            | Doors & Windows                                                      |                  |
| D2 Internal doors<br>Six plain wooden doors finished in<br>white satin paint, fitted with silver<br>lever handles.                         | Clean. Good condition.                                               |                  |
| D3 <b>Door frames</b><br>Standard profile timber frames<br>finished in white satin paint.                                                  | Clean. Good condition.                                               |                  |
|                                                                                                                                            | Heating                                                              |                  |
| H1 <b>Radiators/heaters</b><br>Wall-mounted single-panelled<br>radiator, finished in white satin<br>paint.                                 | Clean. Good condition. Secure.<br>Untested.                          |                  |
|                                                                                                                                            | Lighting & Electrical                                                |                  |
| L1 <b>Power sockets</b><br>White plastic power socket(s).                                                                                  | Clean. Good condition. Untested.                                     |                  |
| L3 <b>Light switches</b><br>One double white plastic light<br>switch.                                                                      | Clean. Good condition. Tested and working.                           |                  |
| L4 <b>Ceiling lighting</b><br>Circular fitting with large opaque<br>glass shade.                                                           | Clean. Good condition. Working order.                                |                  |
| L8 <b>Detectors</b><br>Ceiling-mounted smoke detector.                                                                                     | Clean. Good condition. Tested and working.                           |                  |

## ✤ [2] Passage

| Ref:                                                                                                                                                             | Q Entry/Item: |                     | Tenant Comments: |  |
|------------------------------------------------------------------------------------------------------------------------------------------------------------------|---------------|---------------------|------------------|--|
|                                                                                                                                                                  |               | Other items of note |                  |  |
| Items for this room/area, not already listed above:<br>Built-in storage cupboard fitted-out with two wooden shelves: décor and<br>contents as per photograph(s). |               |                     |                  |  |
| Housing:                                                                                                                                                         |               |                     |                  |  |
| - Security safe (key present).                                                                                                                                   |               |                     |                  |  |
| * There are no additional comments and/or observations for this room/area. *                                                                                     |               |                     |                  |  |