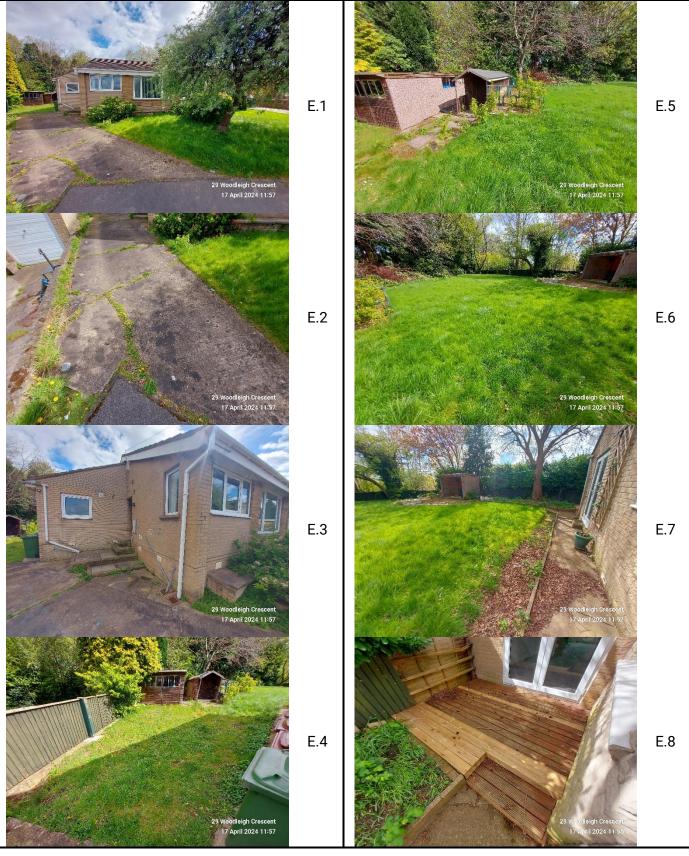

## 🛸 External, Cellar, Garage, Outbuildings etc

Is there any rubbish/any discarded items giving an untidy external appearance?

### ## Front & Back Yards

Any such areas are clear of any accumulation of rubbish or discarded previous Tenant(s)/Landlord possessions. Pathways and borders are in seasonal order and free from weeds. As such, these areas must be returned in the same way at the end of the tenancy.

The following photographs were captured for the purposes of preparing this Independent Inspection Report. They are provided solely to support the findings of the Clerk and in no way should be deemed the only basis of evidence.