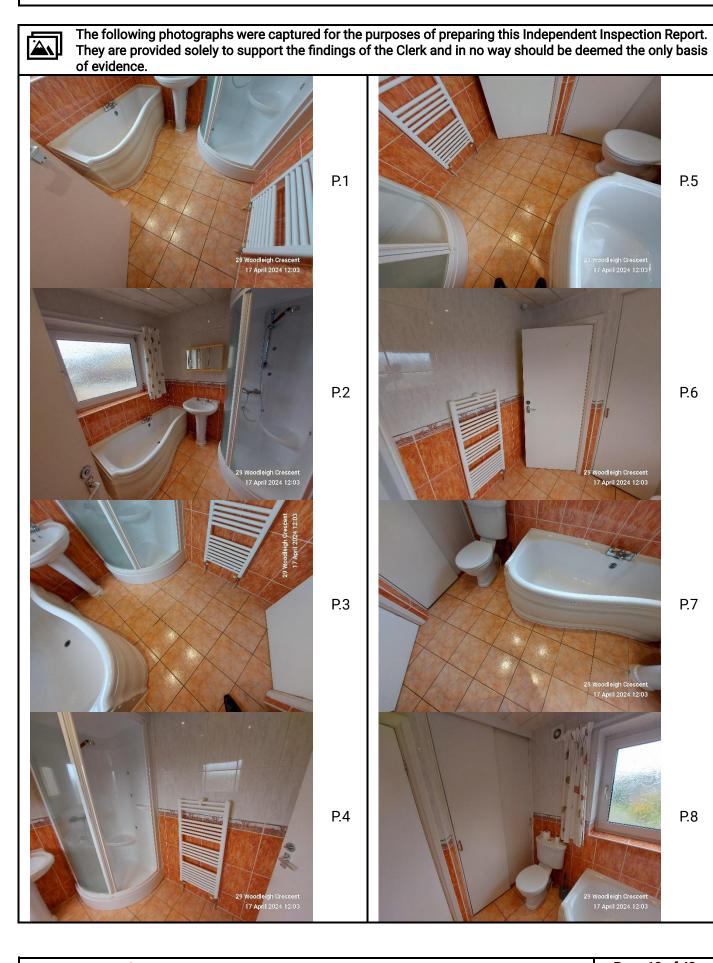

## 🗕 [3] Bathroom

| Ref: C Entry/Item:                                                                                                                                | O Description:                                                                                                              | Tenant Comments: |
|---------------------------------------------------------------------------------------------------------------------------------------------------|-----------------------------------------------------------------------------------------------------------------------------|------------------|
|                                                                                                                                                   | Internal Decoration                                                                                                         |                  |
| 11 <b>Ceiling</b><br>Plastic panelling/cladding with<br>metallic trim.                                                                            | Clean. Good condition.                                                                                                      |                  |
| I3 Walls<br>High-level: grey mottled ceramic<br>wall tiles with white grouting.                                                                   | Clean. Good condition.                                                                                                      |                  |
| Mid-low level: burnt orange mottled<br>ceramic wall tiles with white<br>grouting.<br>15 <b>Wall fixings</b>                                       | Clean. Good condition.                                                                                                      |                  |
| <ul> <li>15 Wall fixings</li> <li>Plastic vanity cupboard with three mirrored doors.</li> </ul>                                                   | Clean. Below average condition.<br>Secure. Plastic is yellowing and<br>discoloured. Mirrors are pitted and<br>tarnished.    |                  |
| - Redundant chrome shower head<br>bracket above bath.                                                                                             | Clean. Average condition. Secure.                                                                                           |                  |
| I7 Flooring<br>Salmon mottled ceramic floor tiles<br>with grey grouting.                                                                          | Clean. Good condition.                                                                                                      |                  |
|                                                                                                                                                   | Doors & Windows                                                                                                             |                  |
| D2 Internal doors<br>Plain wooden door finished in white<br>satin paint, fitted with silver lever<br>handles, twist-style lock.<br>D3 Door frames | Clean. Good condition overall. Single adhesive hook attached on the inside.                                                 |                  |
| Standard profile timber frame<br>finished in white satin paint.<br>D4 <b>Windows</b>                                                              | Clean. Good condition.                                                                                                      |                  |
| White uPVC frosted unit, one pane /<br>one opener, fitted with a silver lever<br>handle.<br>D5 <b>Window sills</b>                                | Clean. Average condition overall. Key(s)<br>not present. Mould staining around the<br>mastic sealant. Hinge covers missing. |                  |
| Ceramic tiled sill.                                                                                                                               | Clean. Good condition.                                                                                                      |                  |
| D6 <b>Curtain poles/rails</b><br>White plastic curtain track.<br>D7 <b>Curtains</b>                                                               | Clean. Good condition. Secure.                                                                                              |                  |
| Pair of white leaf-patterned curtains.                                                                                                            | Clean. Average condition.                                                                                                   |                  |

## 🗕 [3] Bathroom

| Ref: C Entry/Item:            | Description:                                | Tenant Comments: |
|-------------------------------|---------------------------------------------|------------------|
|                               | Heating                                     |                  |
| H1 Radiators/heaters          |                                             |                  |
| Wall-mounted white metal I    | heated Clean. Below average condition.      |                  |
| towel rail.                   | Secure. Untested. Heavy pitting,            |                  |
|                               | tarnishing and rusting across the           |                  |
|                               | bars.                                       |                  |
|                               | Lighting & Electrical                       |                  |
| L3 Light switches             |                                             |                  |
| One white plastic rose with   | pull-cord Clean. Good condition. Tested a   | nd               |
| light switch.                 | working.                                    |                  |
| L4 Ceiling lighting           | 5                                           |                  |
| Four recessed halogen-style   | e Clean. Good condition. All in wo          | rking            |
| spotlights.                   | order.                                      |                  |
| L9 Extraction                 |                                             |                  |
| Wall-recessed extractor fan   | . Clean. Good condition. Tested a           | nd               |
|                               | working.                                    |                  |
|                               | Bathroom - Specific                         |                  |
| B2 Wash basin                 | •                                           |                  |
| White ceramic wash basin      | with Clean. Good condition. Taps che        | ecked            |
| pedestal, stainless steel tw  | •                                           |                  |
| taps.                         | and draining. Plug is present.              |                  |
| B3 Toilet                     | and draining. I lug to present.             |                  |
| White ceramic toilet fitted v | vith a Not clean. Good condition. Flush     | n                |
| white plastic seat and lid, c |                                             |                  |
| push-style flush.             | and lid are fixed secure. Hairs ar          |                  |
|                               | deposits across underside of se             |                  |
|                               | ingrained deposits below the wa             | -                |
| B4 Bath                       |                                             |                  |
| White acrylic curved bath w   | vith Clean. Good condition. Taps che        | ecked            |
| matching side and end pan     | •                                           |                  |
| stainless steel twist-style m |                                             |                  |
| B5 Shower                     |                                             |                  |
| Chrome twist-style mixer sh   | nower Clean. Good condition. Secure.        |                  |
| with chrome hose, chrome      |                                             |                  |
| head, chrome shower head      |                                             |                  |
| rail.                         | ouppoint                                    |                  |
| B6 Screen/curtains            |                                             |                  |
| Clear glass enclosure with    | white Clean. Good condition. Secure.        |                  |
| frame, single sliding door.   |                                             |                  |
| B7 Shower tray                |                                             |                  |
| White acrylic shower tray w   | rith fully Clean. Good condition overall. M | lipor            |
| enclosed moulded enclosu      | •                                           |                  |
| integrated seat.              | between enclosure and tray.                 |                  |
| integrateu seat.              | between enclosule and lidy.                 |                  |