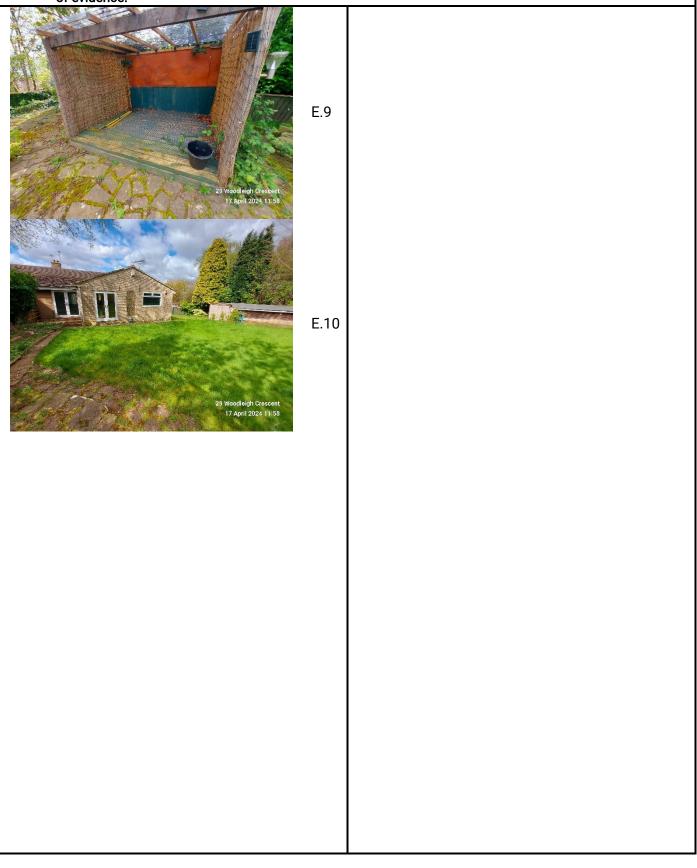

## 🛸 External, Cellar, Garage, Outbuildings etc

Is there any rubbish/any discarded items giving an untidy external appearance?

### ## Front & Back Yards

Any such areas are clear of any accumulation of rubbish or discarded previous Tenant(s)/Landlord possessions. Pathways and borders are in seasonal order and free from weeds. As such, these areas must be returned in the same way at the end of the tenancy.

The following photographs were captured for the purposes of preparing this Independent Inspection Report. They are provided solely to support the findings of the Clerk and in no way should be deemed the only basis of evidence.